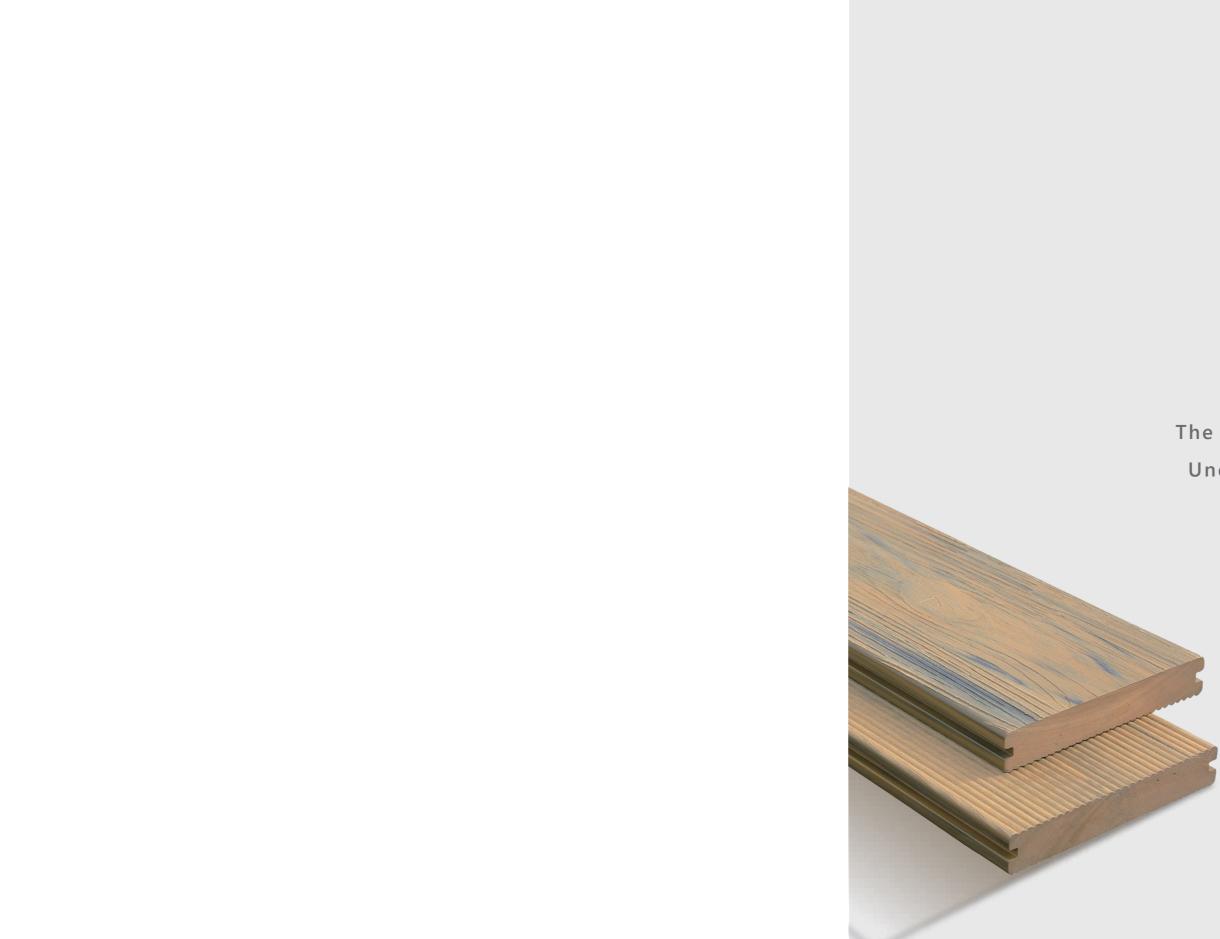

# **3D Grain and Art Color**

EVODEK® 3D grain with art coloring technology perfectly mimics timber grain,merges the features of traditional composite and capped composite,interprets the meaning ofwood plastic composite decking as the alternative to timber decking.

# **Color and Style Variety**

Compared with wood, EVODEK<sup>®</sup> wood plastic composite product has more choices of colors and styles;