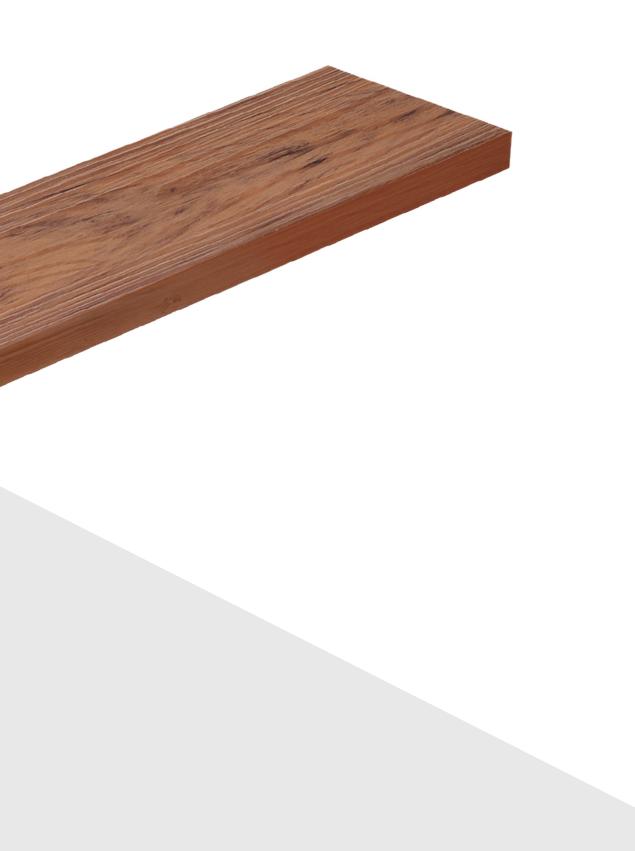

# **3D Grain and Art Color**

EVODEK® 3D grain with art coloring technology perfectly mimics timber grain,merges the features of traditional composite and capped composite,interprets the meaning ofwood plastic composite decking as the alternative to timber decking.

# **Color and Style Variety**

Compared with wood, EVODEK<sup>®</sup> wood plastic composite product has more choices of colors and styles;