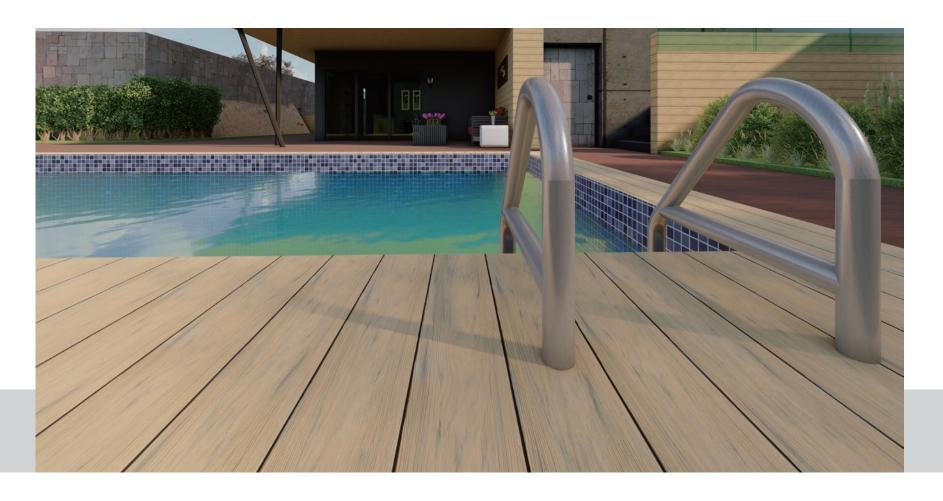

# **EVODEK®** VS. Timber

EVODEK® WPC is higher cost effective than Timber over time, although you need to pay more to purchase.

Water Resistant

**Corrosion Resistant** 

Free of Maintenance

Optional Color/Grain

Longer Life

Recyclable