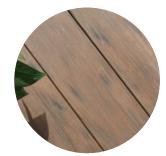

# **EVODEK® WPC**

Innovatively launched GRAIN PRIME series boards, which mimic natural wood perfect by incorporating with its patent art color technology.

**3D GRAIN + ART COLOR** 

The unique design of 3D wood grain surface makes it look just like natural wood.

# **3D Grain and Art Color**

EVODEK® 3D grain with art coloring technology perfectly mimics timber grain,merges the features of traditional composite and capped composite,interprets the meaning ofwood plastic composite decking as the alternative to timber decking.