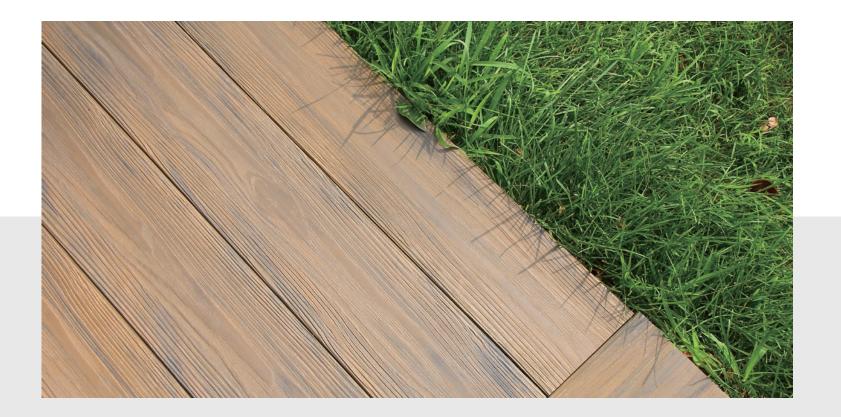

# **EVODEK®** VS. Timber

EVODEK® WPC is higher cost effective than Timber over time, although you need to pay more to purchase.

Water Resistant

**Corrosion Resistant** 

Free of Maintenance

Optional Color/Grain

Longer Life

Recyclable