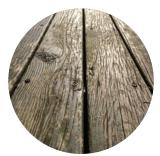

# **Natural Wood**

Natural Wood dominates the market. **Cons**: splinter, rot, termite, periodical painting.