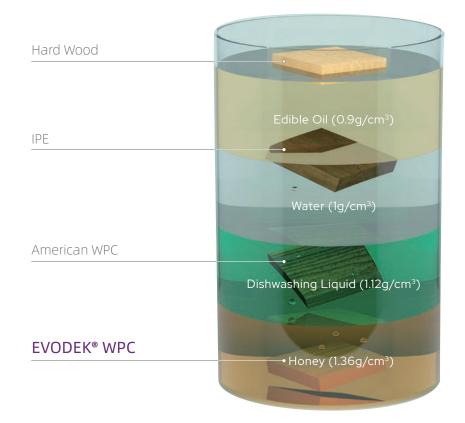

# **EVODEK® CORE**

This technology enables a deeper interface diffusion and mechanical interlock of raw materials.

High Density of 1.3g/cm<sup>3</sup> A high density serves as proof of our commitment to the durability and quality of our products.

# **EVODEK® DENSITY**

EVODEK® DENSITY, with advanced production process, embraces a high density of 1.3g/cm<sup>3</sup>, higher than most hard wood and counterparts in the industry, ensures better resistance to water, mold and termite.